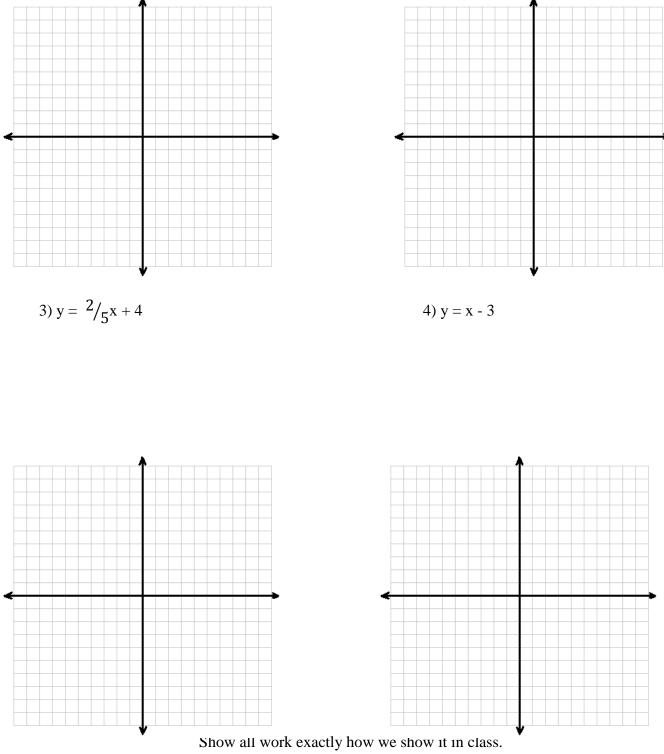

Let's not have any "formatting" errors that cause points to be lost.

| Name          | January 9, 2019                     |
|---------------|-------------------------------------|
| Alg1          | Graphing Linear Equations Worksheet |
| 5) y = -x - 7 | 6) $y = -4x$                        |