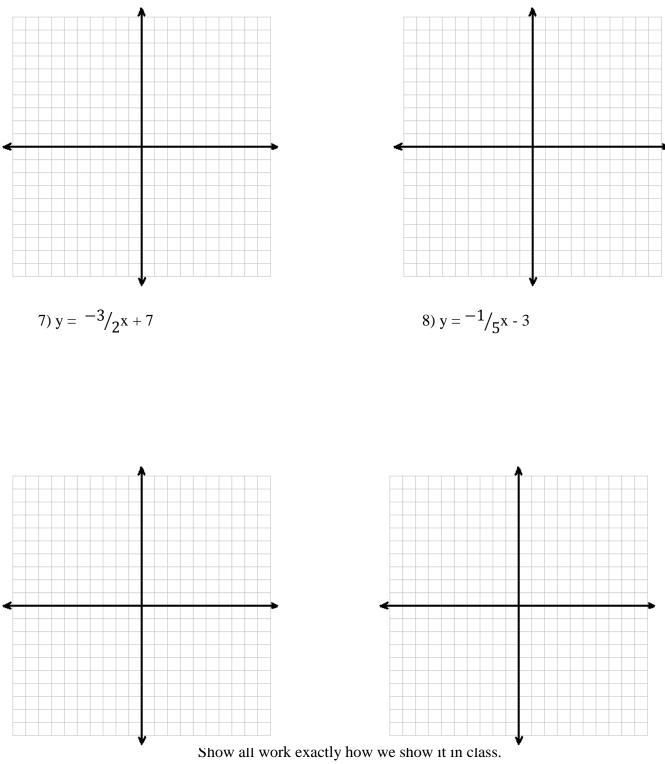

Let's not have any "formatting" errors that cause points to be lost.

| Name          | January 9, 2019                     |
|---------------|-------------------------------------|
| Alg1          | Graphing Linear Equations Worksheet |
| 5) y = -x - 7 | 6) $y = -4x$                        |