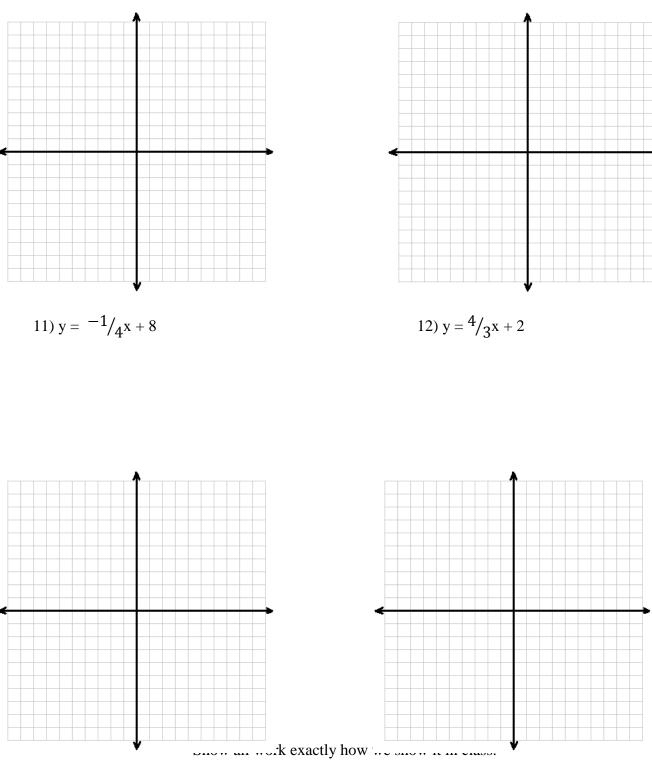

Let's not have any "formatting" errors that cause points to be lost.

January 9, 2019 Name\_\_\_\_\_ Alg1 Graphing Linear Equations Worksheet

9) 
$$y = \frac{1}{2} x$$

10) y = 
$$-\frac{5}{3}x$$

Let's not have any "formatting" errors that cause points to be lost.